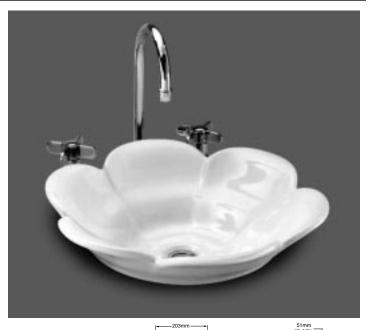

#### PETAL ABOVE-COUNTER LAVATORY

- Vitreous china
- · Lavatory rim rises above counter or cabinet top
- Distinctive floral design in shape of petal
- Lavatory without overflow

## **G** 0680.000

Nominal Dimensions: 15-3/4" (400mm) round

Bowl sizes: 12-1/2" (318mm) round, 3-3/4" (95mm) deep