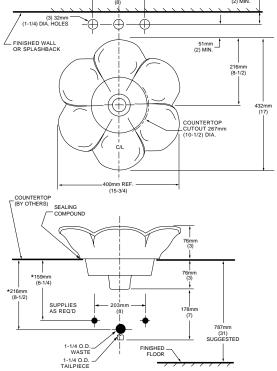

## **G** 0680.000

Nominal Dimensions: 15-3/4" (400mm) round

Bowl sizes: 12-1/2" (318mm) round, 3-3/4" (95mm) deep

## **Compliance Certifications -**Meets or Exceeds the Following Specifications:

• ASME A112.19.2M for Vitreous China Fixtures

<sup>\*</sup> See faucet section for additional models available

NOTES: \*DIMENSIONS SHOWN FOR LOCATION OF SUPPLIES AND "P" TRAP ARE SUGGESTED. FITTINGS NOT INCLUDED WITH FIXTURE AND MUST BE ORDERED SEPARATELY. FOR COUNTERTOP CUTOUT AND INSTALLATION INSTRUCTIONS USE TEMPLATE SUPPLIED WITH LAVATORY.

IN-FIELD ADJUSTMENT OF POP-UP ROD EXTENSION REQUIRED. PROVIDE A 2-1/2" OFF-SET BEND FOR PROPER OPERATION.

IMPORTANT: Dimensions of fixtures are nominal and may vary within the range of tolerances established by ANSI Standard A112.19.2.
These measurements are subject to change or cancellation. No responsibility is assumed for use of